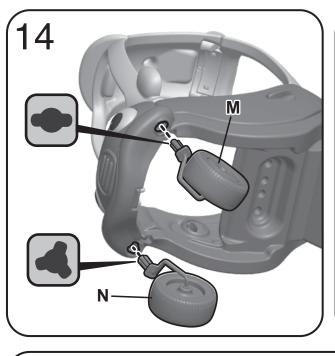

mended. In extreme cold, plastic materials lose resilience and may become brittle and crack upon impact.

#### FOR DISPOSAL

The owner of this product should disassemble and dispose of the playground equipment in such a way that no unreasonable hazards will exist at the time the playground equipment is discarded.







S - Screw - 0.67 inch / 17mm x 4



T - Screw - 0.98 inch / 25mm x 9



**U** - Screw - 1.85 inch / 47mm x 2



Chassis

Rear Frame

Rear Chassis

Seat Back

Handle

Roof

Left Door

Right Door

Left Front Wheel

Right Front Wheel

Rear Wheel Assembly

Steering Wheel

Sticker

Driving License Card

17mm Screw

25mm Screw

47mm Screw

Е

F

G

Н

I

J

Κ

L

М

Ν

Ο

Ρ

Q

R

S

Τ

1

1

1

1

1

1

1

1

1

1

1

1

1

1

1

1

4

9

2

# **ASSEMBLY:**