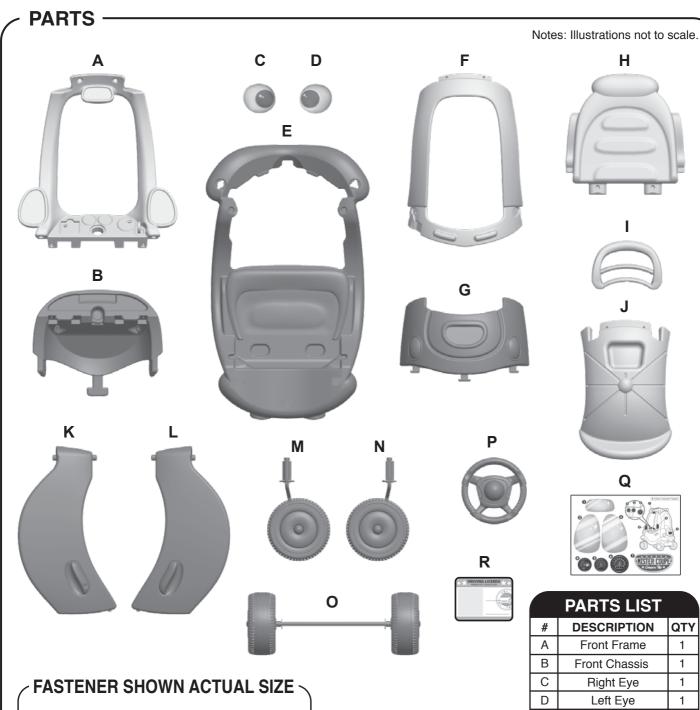

S - Screw - 0.67 inch / 17mm x 4

T - Screw - 0.98 inch / 25mm x 9

**U** - Screw - 1.85 inch / 47mm x 2

Chassis

Rear Frame

Rear Chassis

Seat Back

Handle

Roof

Left Door

Right Door

Left Front Wheel

Right Front Wheel

Rear Wheel Assembly

Steering Wheel

Sticker

Driving License Card

17mm Screw

25mm Screw

47mm Screw

Е

F

G

Н

I

J

Κ

L

М

Ν

Ο

Ρ

Q

R

S

Τ

1

1

1

1

1

1

1

1

1

1

1

1

1

1

1

1

4

9

2