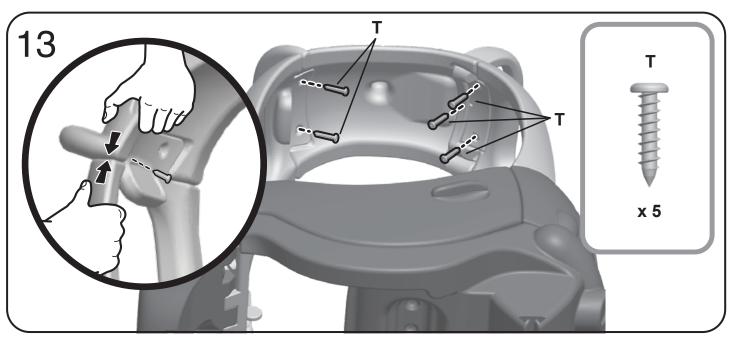

ommended. In extreme cold, plastic materials lose resilience and may become brittle and crack upon impact.

#### FOR DISPOSAL

The owner of this product should disassemble and dispose of the playground equipment in such a way that no unreasonable hazards will exist at the time the playground equipment is discarded.







S - Screw - 0.67 inch / 17mm x 4



T - Screw - 0.98 inch / 25mm x 9



**U** - Screw - 1.85 inch / 47mm x 2



Chassis

Rear Frame

Rear Chassis

Seat Back

Handle

Roof

Left Door

Right Door

Left Front Wheel

Right Front Wheel

Rear Wheel Assembly

Steering Wheel

Sticker

Driving License Card

17mm Screw

25mm Screw

47mm Screw

Е

F

G

Н

I

J

Κ

L

М

Ν

Ο

Ρ

Q

R

S

Τ

1

1

1

1

1

1

1

1

1

1

1

1

1

1

1

1

4

9

2

# **ASSEMBLY:**