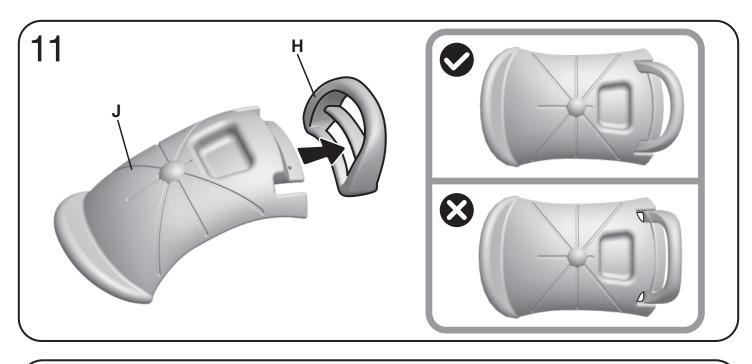

recommended. In extreme cold, plastic materials lose resilience and may become brittle and crack upon impact.

#### FOR DISPOSAL

The owner of this product should disassemble and dispose of the playground equipment in such a way that no unreasonable hazards will exist at the time the playground equipment is discarded.







S - Screw - 0.67 inch / 17mm x 4



T - Screw - 0.98 inch / 25mm x 9



**U** - Screw - 1.85 inch / 47mm x 2



Chassis

Rear Frame

Rear Chassis

Seat Back

Handle

Roof

Left Door

Right Door

Left Front Wheel

Right Front Wheel

Rear Wheel Assembly

Steering Wheel

Sticker

Driving License Card

17mm Screw

25mm Screw

47mm Screw

Е

F

G

Н

I

J

Κ

L

М

Ν

Ο

Ρ

Q

R

S

Τ

1

1

1

1

1

1

1

1

1

1

1

1

1

1

1

1

4

9

2

# **ASSEMBLY:**