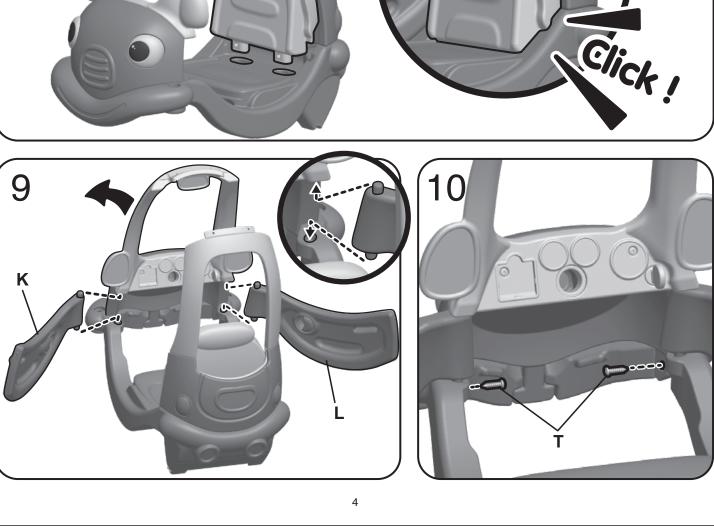

S - Screw - 0.67 inch / 17mm x 4

T - Screw - 0.98 inch / 25mm x 9

**U** - Screw - 1.85 inch / 47mm x 2

Chassis

Rear Frame

Rear Chassis

Seat Back

Handle

# **ASSEMBLY:**