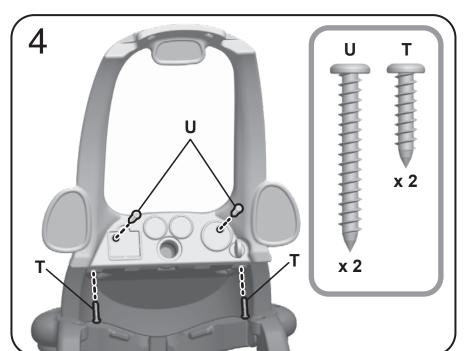

S - Screw - 0.67 inch / 17mm x 4

T - Screw - 0.98 inch / 25mm x 9

**U** - Screw - 1.85 inch / 47mm x 2

Chassis

Rear Frame

Rear Chassis

Seat Back

Handle

# **ASSEMBLY:**