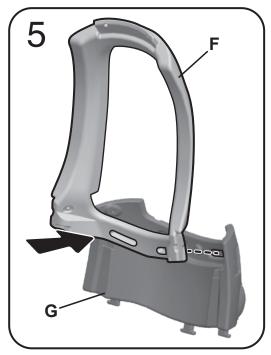

is not recommended. In extreme cold, plastic materials lose resilience and may become brittle and crack upon impact.

#### FOR DISPOSAL

The owner of this product should disassemble and dispose of the playground equipment in such a way that no unreasonable hazards will exist at the time the playground equipment is discarded.







S - Screw - 0.67 inch / 17mm x 4



T - Screw - 0.98 inch / 25mm x 9



**U** - Screw - 1.85 inch / 47mm x 2



Chassis

Rear Frame

Rear Chassis

Seat Back

Handle

Roof

Left Door

Right Door

Left Front Wheel

Right Front Wheel

Rear Wheel Assembly

Steering Wheel

Sticker

Driving License Card

17mm Screw

25mm Screw

47mm Screw

Е

F

G

Н

I

J

Κ

L

М

Ν

Ο

Ρ

Q

R

S

Τ

1

1

1

1

1

1

1

1

1

1

1

1

1

1

1

1

4

9

2

# **ASSEMBLY:**