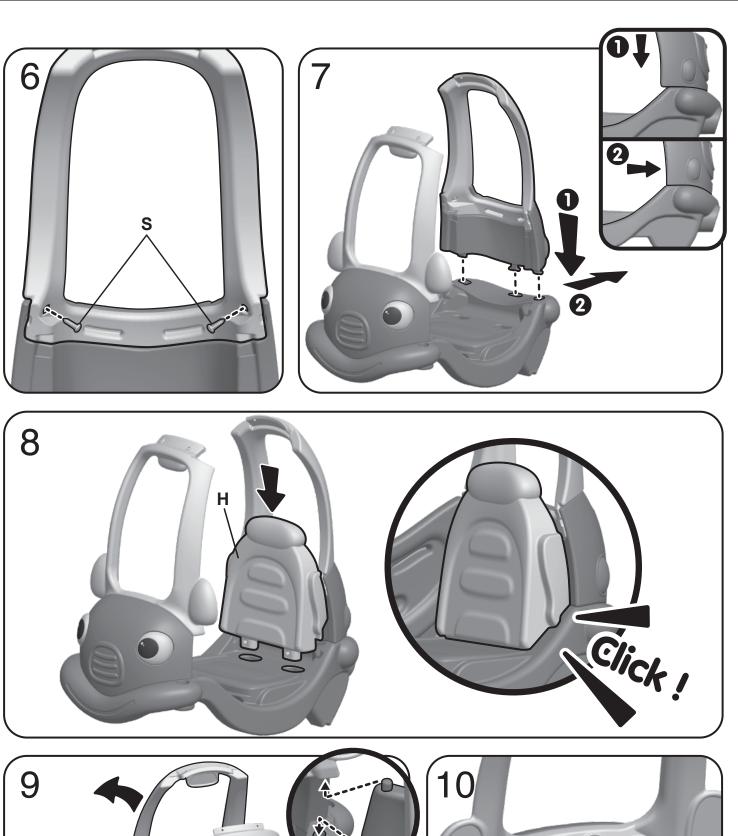

not recommended. In extreme cold, plastic materials lose resilience and may become brittle and crack upon impact.

#### FOR DISPOSAL

The owner of this product should disassemble and dispose of the playground equipment in such a way that no unreasonable hazards will exist at the time the playground equipment is discarded.







S - Screw - 0.67 inch / 17mm x 4



T - Screw - 0.98 inch / 25mm x 9



**U** - Screw - 1.85 inch / 47mm x 2



Chassis

Rear Frame

Rear Chassis

Seat Back

Handle

Roof

Left Door

Right Door

Left Front Wheel

Right Front Wheel

Rear Wheel Assembly

Steering Wheel

Sticker

Driving License Card

17mm Screw

25mm Screw

47mm Screw

Е

F

G

Н

I

J

Κ

L

М

Ν

Ο

Ρ

Q

R

S

Τ

1

1

1

1

1

1

1

1

1

1

1

1

1

1

1

1

4

9

2

# **ASSEMBLY:**