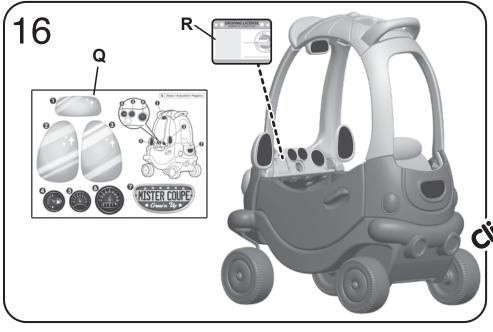

Driving License Card

17mm Screw

25mm Screw

47mm Screw

Е

F

G

Н

Q

R

S

Τ

1

1

1

1

# **ASSEMBLY:**