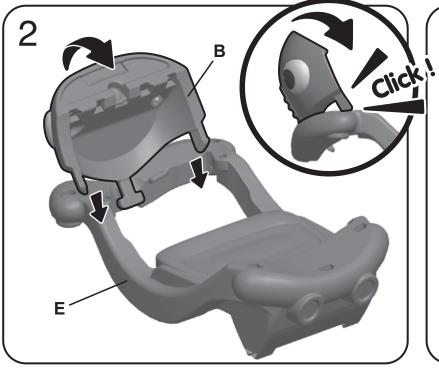

oduct is not recommended. In extreme cold, plastic materials lose resilience and may become brittle and crack upon impact.

#### FOR DISPOSAL

The owner of this product should disassemble and dispose of the playground equipment in such a way that no unreasonable hazards will exist at the time the playground equipment is discarded.







S - Screw - 0.67 inch / 17mm x 4



T - Screw - 0.98 inch / 25mm x 9



**U** - Screw - 1.85 inch / 47mm x 2



Chassis

Rear Frame

Rear Chassis

Seat Back

Handle

Roof

Left Door

Right Door

Left Front Wheel

Right Front Wheel

Rear Wheel Assembly

Steering Wheel

Sticker

Driving License Card

17mm Screw

25mm Screw

47mm Screw

Е

F

G

Н

I

J

Κ

L

М

Ν

Ο

Ρ

Q

R

S

Τ

1

1

1

1

1

1

1

1

1

1

1

1

1

1

1

1

4

9

2

# **ASSEMBLY:**