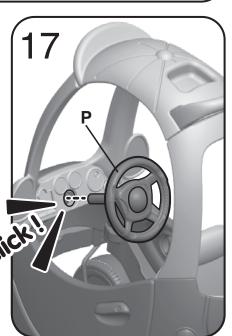

. In extreme cold, plastic materials lose resilience and may become brittle and crack upon impact.

#### FOR DISPOSAL

The owner of this product should disassemble and dispose of the playground equipment in such a way that no unreasonable hazards will exist at the time the playground equipment is discarded.







S - Screw - 0.67 inch / 17mm x 4



T - Screw - 0.98 inch / 25mm x 9



**U** - Screw - 1.85 inch / 47mm x 2



Chassis

Rear Frame

Rear Chassis

Seat Back

Handle

Roof

Left Door

Right Door

Left Front Wheel

Right Front Wheel

Rear Wheel Assembly

Steering Wheel

Sticker

Driving License Card

17mm Screw

25mm Screw

47mm Screw

Е

F

G

Н

I

J

Κ

L

М

Ν

Ο

Ρ

Q

R

S

Τ

1

1

1

1

1

1

1

1

1

1

1

1

1

1

1

1

4

9

2

# **ASSEMBLY:**