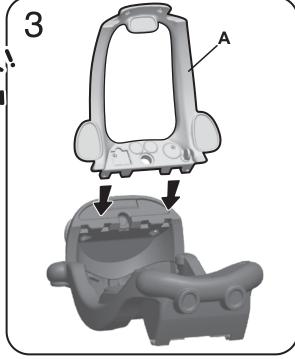

uct is not recommended. In extreme cold, plastic materials lose resilience and may become brittle and crack upon impact.

#### FOR DISPOSAL

The owner of this product should disassemble and dispose of the playground equipment in such a way that no unreasonable hazards will exist at the time the playground equipment is discarded.







S - Screw - 0.67 inch / 17mm x 4



T - Screw - 0.98 inch / 25mm x 9



**U** - Screw - 1.85 inch / 47mm x 2



Chassis

Rear Frame

Rear Chassis

Seat Back

Handle

Roof

Left Door

Right Door

Left Front Wheel

Right Front Wheel

Rear Wheel Assembly

Steering Wheel

Sticker

Driving License Card

17mm Screw

25mm Screw

47mm Screw

Е

F

G

Н

I

J

Κ

L

М

Ν

Ο

Ρ

Q

R

S

Τ

1

1

1

1

1

1

1

1

1

1

1

1

1

1

1

1

4

9

2

# **ASSEMBLY:**