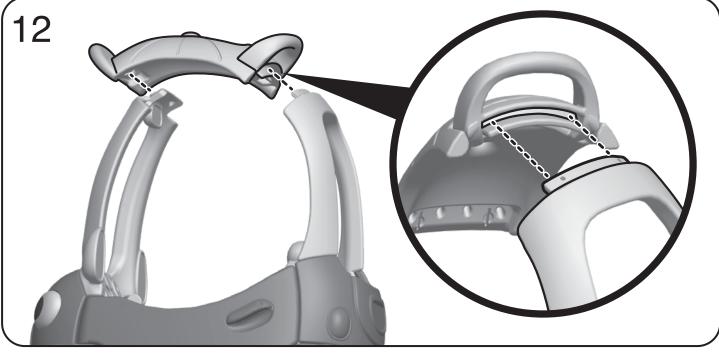

ecommended. In extreme cold, plastic materials lose resilience and may become brittle and crack upon impact.

#### FOR DISPOSAL

The owner of this product should disassemble and dispose of the playground equipment in such a way that no unreasonable hazards will exist at the time the playground equipment is discarded.







S - Screw - 0.67 inch / 17mm x 4



T - Screw - 0.98 inch / 25mm x 9



**U** - Screw - 1.85 inch / 47mm x 2



Chassis

Rear Frame

Rear Chassis

Seat Back

Handle

Roof

Left Door

Right Door

Left Front Wheel

Right Front Wheel

Rear Wheel Assembly

Steering Wheel

Sticker

Driving License Card

17mm Screw

25mm Screw

47mm Screw

Е

F

G

Н

I

J

Κ

L

М

Ν

Ο

Ρ

Q

R

S

Τ

1

1

1

1

1

1

1

1

1

1

1

1

1

1

1

1

4

9

2

# **ASSEMBLY:**