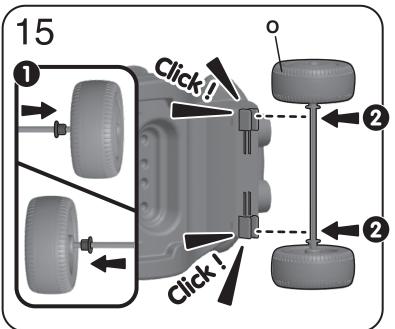

nded. In extreme cold, plastic materials lose resilience and may become brittle and crack upon impact.

#### FOR DISPOSAL

The owner of this product should disassemble and dispose of the playground equipment in such a way that no unreasonable hazards will exist at the time the playground equipment is discarded.







S - Screw - 0.67 inch / 17mm x 4



T - Screw - 0.98 inch / 25mm x 9



**U** - Screw - 1.85 inch / 47mm x 2



Chassis

Rear Frame

Rear Chassis

Seat Back

Handle

Roof

Left Door

Right Door

Left Front Wheel

Right Front Wheel

Rear Wheel Assembly

Steering Wheel

Sticker

Driving License Card

17mm Screw

25mm Screw

47mm Screw

Е

F

G

Н

I

J

Κ

L

М

Ν

Ο

Ρ

Q

R

S

Τ

1

1

1

1

1

1

1

1

1

1

1

1

1

1

1

1

4

9

2

# **ASSEMBLY:**