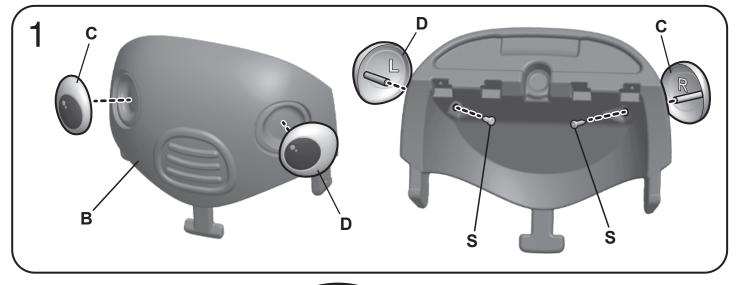

product is not recommended. In extreme cold, plastic materials lose resilience and may become brittle and crack upon impact.

#### FOR DISPOSAL

The owner of this product should disassemble and dispose of the playground equipment in such a way that no unreasonable hazards will exist at the time the playground equipment is discarded.







S - Screw - 0.67 inch / 17mm x 4



T - Screw - 0.98 inch / 25mm x 9



**U** - Screw - 1.85 inch / 47mm x 2



Chassis

Rear Frame

Rear Chassis

Seat Back

Handle

Roof

Left Door

Right Door

Left Front Wheel

Right Front Wheel

Rear Wheel Assembly

Steering Wheel

Sticker

Driving License Card

17mm Screw

25mm Screw

47mm Screw

Е

F

G

Н

I

J

Κ

L

М

Ν

Ο

Ρ

Q

R

S

Τ

1

1

1

1

1

1

1

1

1

1

1

1

1

1

1

1

4

9

2

# **ASSEMBLY:**